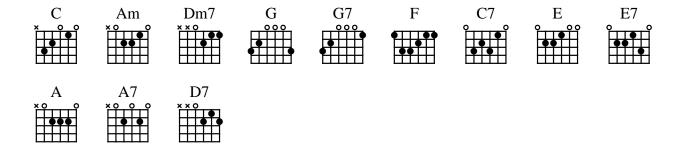

## Santa Baby

C Am Dm7 G C Am Santa baby, just slip a sable under the tree for me Dm7 G C Been an awful good girl G Am Dm7 C Am Dm7 G7 Am Dm7 G C A Santa baby, so hurry down the chimney tonight C Am Dm7 G C Am Santa baby, a '54 convertible too, light blue Dm7 G C I'll wait up for you, dear Am Dm7 G C F
Santa baby, so hurry down the chimney tonight G C FCC7 Think of all the fun I've missed A A7 Think of all the fellas that Ihaven't kissed Next year I could be just as good G G7
If you check off my Christmas list C Am Dm7 G C Am Santa baby, I want a yacht and really that's not a lot Been an angel all year Am Dm7 G C A Santa baby, so hurry down the chimney tonight G C Am Dm7 G7 G Santa honey one little thing I really need, the deed Dm7 G C To a platinum mine G C Am Dm7 G7 Am Dm7 Santa baby, so hurry down the chimney tonight Santa cutie, and fill my stocking with a duplex and checks Dm7 G C Sign your 'x' on the line C FCC7 Am Dm7 Santa cutie, and hurry down the chimney tonight Come and trim my Christmas tree With some decorations bought at Tiffany I really do believe in you

G
G
G7
Let's see if you believe in me C Am Dm7 G C Am Santa baby, forgot to mention one little thing, a ring

Dm7 G C
I don't mean on the phone

Am Dm7 G C Am
Santa baby, so hurry down the chimney tonight

Dm7 G C Am
Hurry down the chimney tonight

Dm7 G C
Hurry tonight

Santa Baby