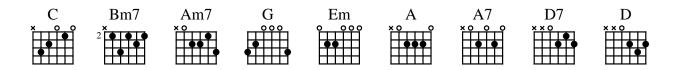

## Rudolph The Red-Nosed Reindeer

Intro С Bm7 Am7 G You know Dasher and Dancer and Prancer and Vixen Am7 С Bm7 G Comet and Cupid and Donner and Blitzen Em Α But do you recall A7 D7 The most famous reindeer of all

GRudolph the red-nosed reindeer DHad a very shiny nose DAnd if you ever saw it GYou would even say it glows GAll of the other reindeer DUsed to laugh and call him names DThey never let poor Rudolph GPlay in any reindeer games

Bridge<br/>CGCGThen one foggy Christmas Eve<br/>Am7D7GGSanta came to say<br/>DDRudolph with your nose so bright<br/>A7D7Won't you guide my sleigh tonight

Outro GThen how the reindeer loved him DAs they shouted out with glee DRudolph the red-nosed reindeer GYou'll go down in history